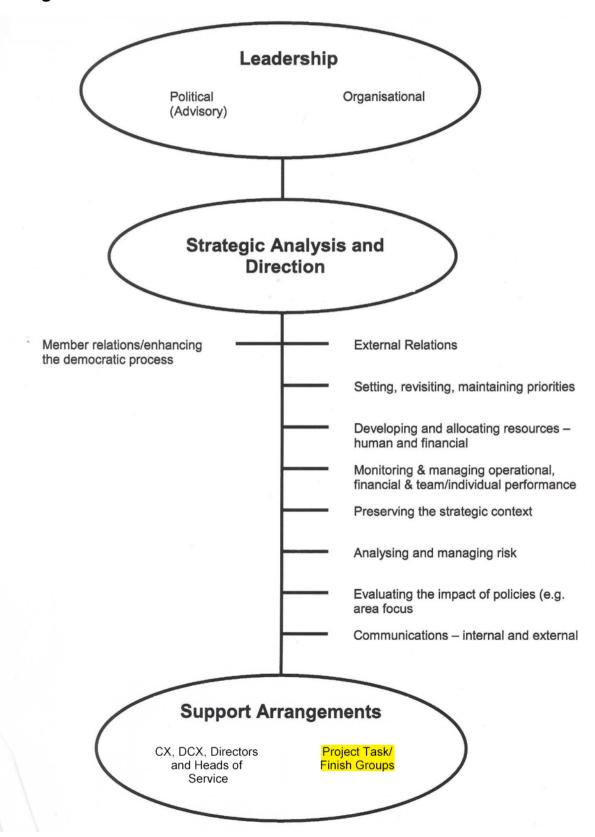

Part 7 Management Structure

Part 7

**Management Structure** 

## **Management Structure**

#### 1. Introduction

Ashford Borough Council's current management structure came into effect in August 2022. The Council is split into directorates, each focused on delivering quality services to the community.

Full information on the Council's Leadership team, including a corporate structure chart, each Senior Manager's Job Description, responsibilities and organisation charts can be found here - https://www.ashford.gov.uk/transparency/our-people/leadership-team

The management structure is expressed in the diagram at Appendix A.

# Appendix A

#### **Structure**



## **Appendix B**

### **Management Team Roles/Functions**