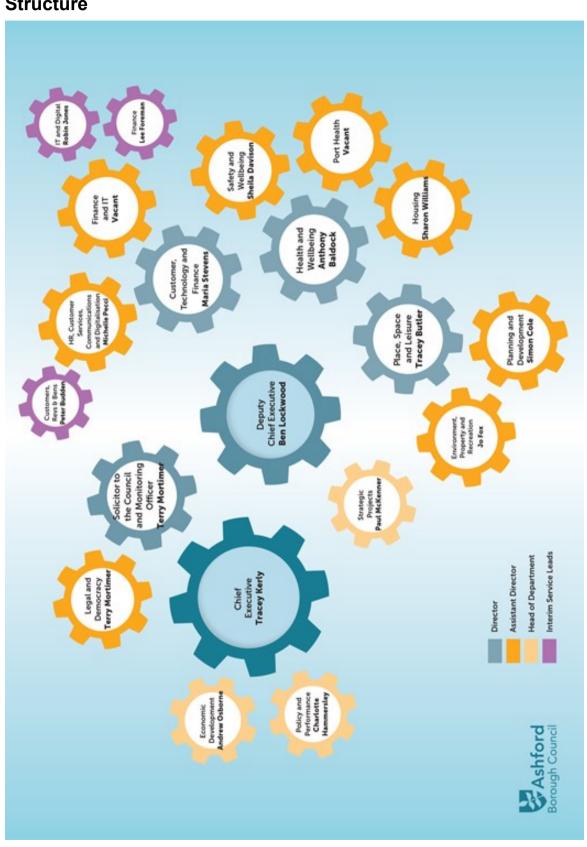

#### 1. Introduction

Ashford Borough Council's current management structure came into effect in August 2022. The Council is split into directorates, each focused on delivering quality services to the community.

Full information on the Council's Leadership team, including a corporate structure chart, each Senior Manager's Job Description, responsibilities and organisation charts can be found here - https://www.ashford.gov.uk/transparency/our-people/leadership-team

The management structure is expressed in the diagram at Appendix A.

# Appendix A

#### **Structure**