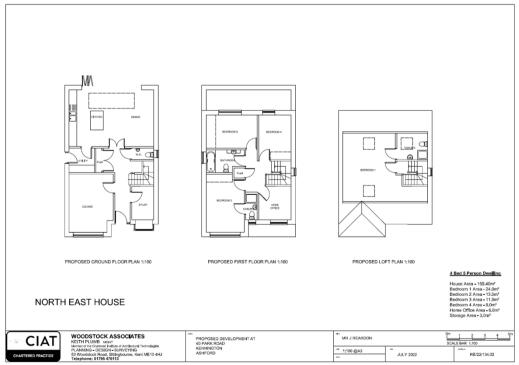

- 3. Deferral/Withdrawal
  - a) 21/00100/AS Pinnock Yard, The Pinnock, Pluckley Erection of 2 dwellings along with associated parking, bin store & bike store.
    - This item is deferred for the purpose of re-consultation.
- 4. Schedule of Applications
  - (a) PA/2022/2223 40, Park Road, Kennington, Ashford, Kent TN24 9DL Demolition of existing bungalow and garages and construction of 2 no. detached houses with associated parking.
    - For clarification and completeness, floor plans for the proposal are reproduced below. These were missing from the published report.

Floor Plans for proposed north east house (adjacent to No. 38 Park Road)

Floor Plans for proposed southwest house (adjacent to No. 42 Park Road)

(b) PA/2023/0320 - 2 Fairview Villas, Bethersden Road, Smarden, TN27 8QT - Demolition of existing conservatory. Construction of single storey side extension with new external door and windows.